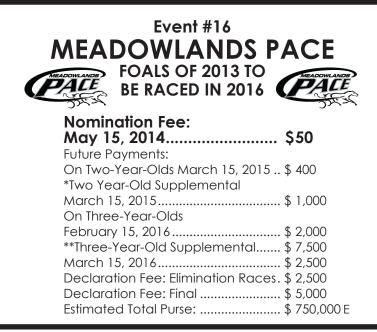

# Nominations close Thursday, May 15, 2014



# Event #42 - Trot - 4 Year Old Mares "IMA LULA"

| 1. Friday, July 18    | \$ 20,000        |
|-----------------------|------------------|
| 2. Friday, July 25    | \$ 20,000        |
| 3. Saturday, August 2 | \$ 60,000 E      |
| (Hambletonian Day)    | (\$35,000 Added) |
|                       |                  |

### Nominating Fee: \$1,000

# REMINDER: MEADOWLANDS MATURITY 4 Year Old Open Pace

#### Friday, June 13th (\$75,000 Added) • \$100,000 Est.

Race at one (1) mile and limited to a maximum of ten (10) starters based on USTA lifetime earnings at time of entry.

#### One payment only, due at time of entry: \$2,500

| Event        |               | Color            |      |     |                 |
|--------------|---------------|------------------|------|-----|----------------